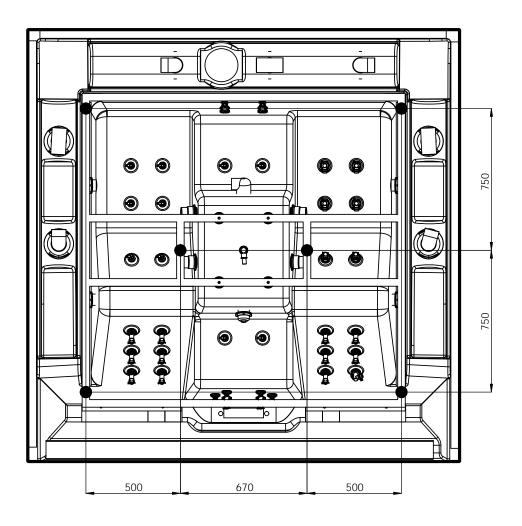

| Α | Suction-Water Massage Pump 1              | $\phi$ 63 BSP FEMALE THREAD |  |  |
|---|-------------------------------------------|-----------------------------|--|--|
| В | Return-Water Massage Pump 1               | $\phi$ 63 BSP FEMALE THREAD |  |  |
| С | Return-Air Massage                        | $\phi$ 63 BSP FEMALE THREAD |  |  |
| D | Suction/Return-Filtration Pump Bottom Spa | $\phi$ 63 BSP FEMALE THREAD |  |  |
| Е | Return-Filtration Pump Inlets             | $\phi$ 63 BSP FEMALE THREAD |  |  |
| F | Overflow Drains (7x)                      | $\phi$ 63 BSP FEMALE THREAD |  |  |

Change No. Remarks

Drawn

Checked

Scale 1:20

Sheet 3/3