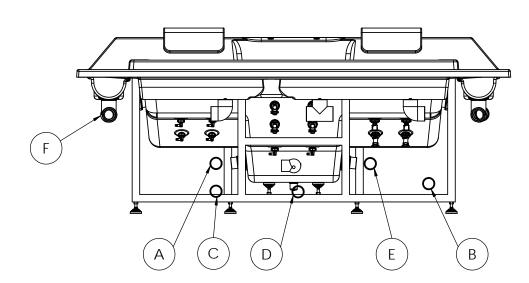

HYDRAULIC CONNECTIONS ACCESS

According to our policy of continuous improvement, dimensions, features or components of this product can be partially or completely changedwithout prior notice.

It's Customer responsibility to verify that this is the last version of the drawing

| Α | Suction-Water Massage Pump 1              | $\phi$ 63 BSP FEMALE THREAD |  |  |
|---|-------------------------------------------|-----------------------------|--|--|
| В | Return-Water Massage Pump 1               | $\phi$ 63 BSP FEMALE THREAD |  |  |
| С | Return-Air Massage                        | $\phi$ 63 BSP FEMALE THREAD |  |  |
| D | Suction/Return-Filtration Pump Bottom Spa | $\phi$ 63 BSP FEMALE THREAD |  |  |
| Е | Return-Filtration Pump Inlets             | $\phi$ 63 BSP FEMALE THREAD |  |  |
| F | Overflow Drains (7x)                      | $\phi$ 63 BSP FEMALE THREAD |  |  |