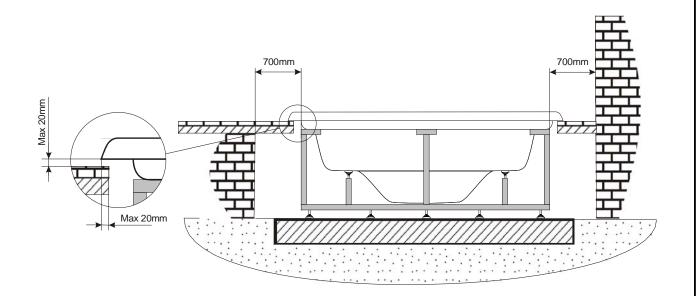

## WARNING:

It's essential to keep a minimum clearance access of 700mm all around.

According to our policy of continuous improvement, dimensions, features or components of this product can be partially or completely changedwithout prior notice.