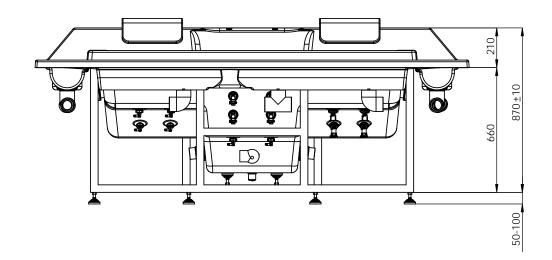

HYDRAULIC CONNECTIONS ACCESS

According to our policy of continuous improvement, dimensions, features or components of this product can be partially or completely changedwithout prior notice.

It's Customer responsibility to verify that this is the last version of the drawing

|                                                                                                                                                                                     |            | Ī         |                  |            |             |      |             |
|-------------------------------------------------------------------------------------------------------------------------------------------------------------------------------------|------------|-----------|------------------|------------|-------------|------|-------------|
|                                                                                                                                                                                     |            |           |                  |            |             |      |             |
|                                                                                                                                                                                     |            |           |                  |            |             |      |             |
|                                                                                                                                                                                     |            |           |                  |            |             |      |             |
| 01                                                                                                                                                                                  | 31/03/2014 | I.Pozo    | New templates    |            |             |      |             |
| 00                                                                                                                                                                                  | 14/09/2010 | J.Jorba   | Drawing creation |            |             |      |             |
| Change No.                                                                                                                                                                          | Date       | Name      | Modification     |            |             |      |             |
| Remarks                                                                                                                                                                             |            |           |                  | COMMEDIAL  |             |      |             |
| Dimensions in mm. General Tolerances +/- 10mm                                                                                                                                       |            |           |                  | COMMERCIAL |             |      |             |
| Drawn                                                                                                                                                                               | 14/09/2010 | J.Jorba   |                  |            | Part Number | Rev. | First Angle |
| Checked                                                                                                                                                                             |            | I.Nicolas | IDED             | CDA        |             |      | Projection  |
| Scale 1:20                                                                                                                                                                          |            |           | IBERSPA          |            | 53680       | 01   | لد أد ا     |
| Sheet 1/3                                                                                                                                                                           |            |           |                  |            |             | 0.   | 🕁           |
|                                                                                                                                                                                     |            |           |                  |            |             |      | <u> </u>    |
| Property of IBERSPA S.L. Avda. Plà d'Urgell 2-8 25200 Cervera, Spain. Don't use without permission. Keep this information confidential and use it solely for the permitted purpose. |            |           |                  |            |             |      |             |