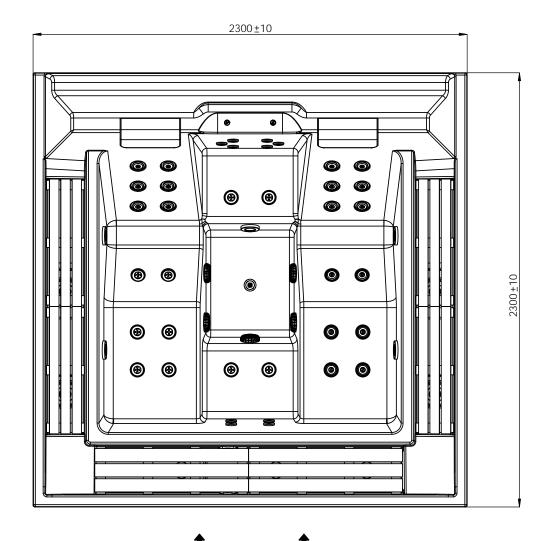

## WARNING:

It's essential to keep a minimum clearance access of 700mm all around.

According to our policy of continuous improvement, dimensions, features or components of this product can be partially or completely changedwithout prior notice.

It's Customer responsibility to verify that this is the last version of the drawing

| 01                                                        | 31/03/2014 | I.Pozo    | New templates    |            |             |      |             |
|-----------------------------------------------------------|------------|-----------|------------------|------------|-------------|------|-------------|
| 00                                                        | 14/09/2010 | J.Jorba   | Drawing creation |            |             |      |             |
| Change No.                                                | Date       | Name      | Modification     |            |             |      |             |
| Remarks Dimensions in mm. General Tolerances +/- 10mm     |            |           |                  | COMMERCIAL |             |      |             |
| Drawn                                                     | 14/09/2010 | J.Jorba   | -                |            | Part Number | Rev. | First Angle |
| Checked                                                   | -          | I.Nicolas | IDED             | CDA        |             |      | Projection  |
| Scale 1:20 General Tolerance Sheet 2/3 DIN 7168 ISO 2768g |            |           | IBERSPA          |            | 53680       | 01   | 4           |