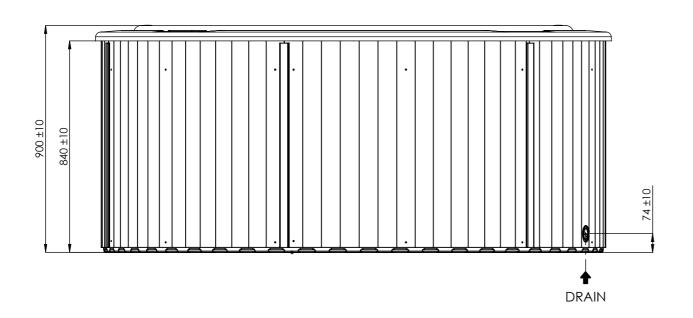

It's Customer responsibility to verify that this is the last version of the drawing

| 08                                                    | 19/11/2020         | A. Miquel  | Updated.                                 |            |             |      |             |
|-------------------------------------------------------|--------------------|------------|------------------------------------------|------------|-------------|------|-------------|
| 07                                                    | 31/01/2020         | A. Miquel  | Bathub new geometry.                     |            |             |      |             |
| 06                                                    | 14/12/2018         | D.Castillo | Spa weight added.                        |            |             |      |             |
| 05                                                    | 12/07/2018         | A. Miquel  | Jets changed (CMP).                      |            |             |      |             |
| 04                                                    | 08/05/2017         | O. Faura   | Changing of electronic parts references. |            |             |      |             |
| Change No.                                            | Date               | Name       | Modification                             |            |             |      |             |
| Remarks Dimensions in mm. General Tolerances +/- 10mm |                    |            |                                          | COMMERCIAL |             |      |             |
| Drawn                                                 | 25/04/2012         | J.Jorba    |                                          |            | Part Number | Rev. | First Angle |
| Checked                                               | 25/04/2012         | I.Nicolas  | IDED                                     | CDA        |             |      | Projection  |
| Scale 1:15                                            |                    |            | IBERSPA                                  |            | 52163       | 08   | 140         |
| Sheet 1/2                                             | DIN 7168 ISO 2768g |            |                                          |            |             |      | ~ \$        |