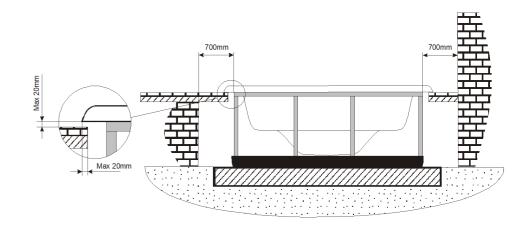

## **Inground option**

It's essential to keep a minimum clearance access of 700mm all around.

According to our policy of continuous improvement, dimensions, features or components of this product can be partially or completely changedwithout prior notice.