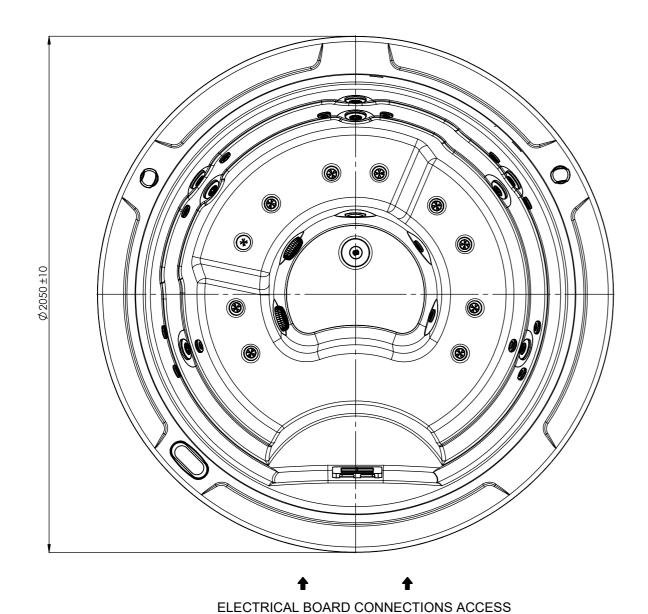

It's Customer responsibility to verify that this is the last version of the drawing

| 08                                                    | 19/11/2020         | A. Miquel  | Updated.                                 |            |             |      |             |
|-------------------------------------------------------|--------------------|------------|------------------------------------------|------------|-------------|------|-------------|
| 07                                                    | 31/01/2020         | A. Miquel  | Bathub new geometry.                     |            |             |      |             |
| 06                                                    | 14/12/2018         | D.Castillo | Spa weight added.                        |            |             |      |             |
| 05                                                    | 12/07/2018         | A. Miquel  | Jets changed (CMP).                      |            |             |      |             |
| 04                                                    | 08/05/2017         | O. Faura   | Changing of electronic parts references. |            |             |      |             |
| Change No.                                            | Date               | Name       | Modification                             |            |             |      |             |
| Remarks Dimensions in mm. General Tolerances +/- 10mm |                    |            |                                          | COMMERCIAL |             |      |             |
| Drawn                                                 | 25/04/2012         | J.Jorba    |                                          |            | Part Number | Rev. | First Angle |
| Checked                                               | 25/04/2012         | I.Nicolas  | IDED                                     | CDA        |             |      | Projection  |
| Scale 1:15                                            |                    |            | IBERSPA                                  |            | 52163       | 08   | 140         |
| Sheet 1/2                                             | DIN 7168 ISO 2768g |            |                                          |            |             |      | ~ \$        |