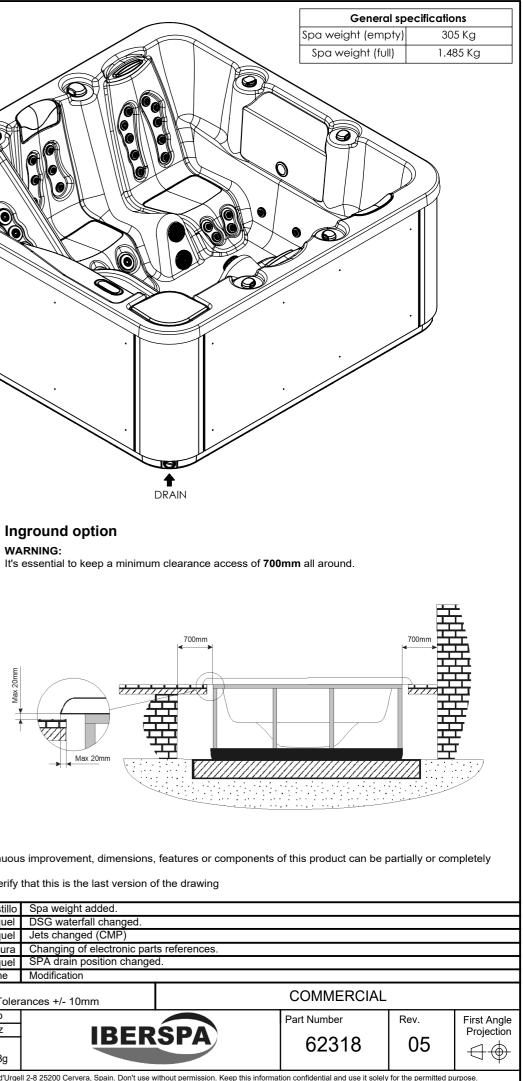

| 04                                                                                 | 10/12/2018  | D.Castillo | Spa weight added.           |    |
|------------------------------------------------------------------------------------|-------------|------------|-----------------------------|----|
| 03                                                                                 | 23/10/2018  | A.Miquel   | DSG waterfall changed.      |    |
| 02                                                                                 | 28/06/2018  | A.Miquel   | Jets changed (CMP)          |    |
| 01                                                                                 | 09/05/2017  | O. Faura   | Changing of electronic part | 1  |
| 05                                                                                 | 28/01/2019  | A.Miquel   | SPA drain position change   | C  |
| Change No.                                                                         | Date        | Name       | Modification                |    |
| Remarks<br>Dimensions in mm. General Tolerances +/- 10mm                           |             |            |                             |    |
| Drawn                                                                              | 14/01/2015  | I.Pozo     |                             |    |
| Checked                                                                            | 14/01/2015  | V.Saiz     | IBER                        |    |
| Scale 1:15                                                                         |             |            | IDER                        | .' |
| Sheet 1/2                                                                          | DIN 7168 IS | SO 2768g   |                             |    |
| Property of IBERSPA S.L. Avda, Plà d'Urgell 2-8 25200 Cenvera, Spain, Don't use wi |             |            |                             |    |