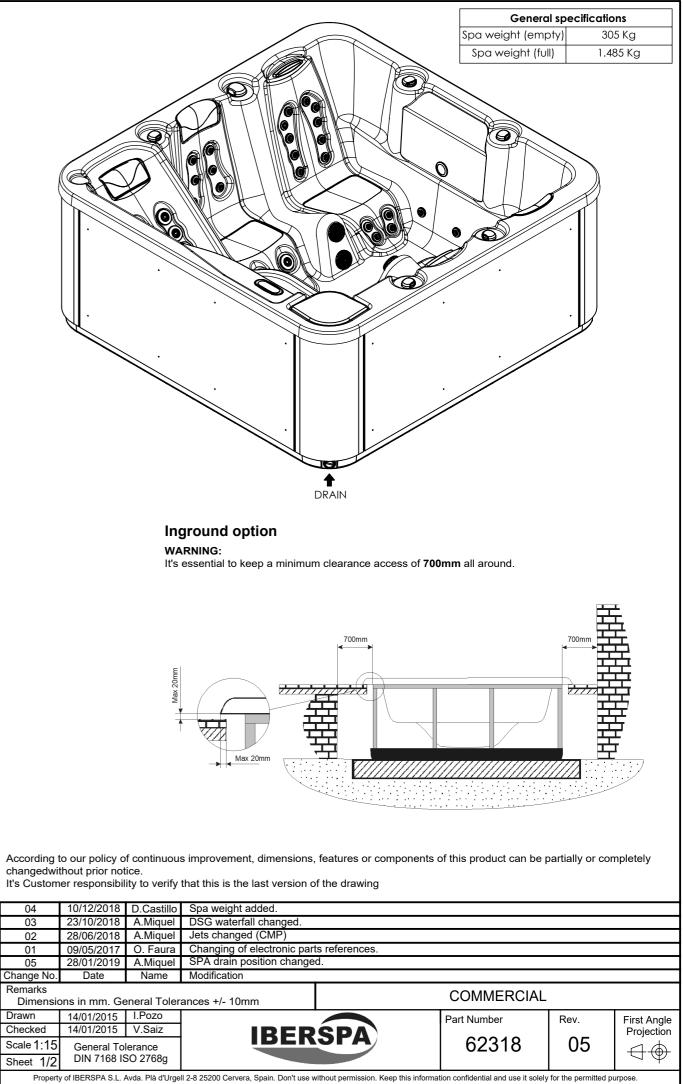

| 04                                                                                 | 10/12/2018  | D.Castillo | Spa weight added.           |    |
|------------------------------------------------------------------------------------|-------------|------------|-----------------------------|----|
| 03                                                                                 | 23/10/2018  | A.Miquel   | DSG waterfall changed.      |    |
| 02                                                                                 | 28/06/2018  | A.Miquel   | Jets changed (CMP)          |    |
| 01                                                                                 | 09/05/2017  | O. Faura   | Changing of electronic part | 1  |
| 05                                                                                 | 28/01/2019  | A.Miquel   | SPA drain position change   | C  |
| Change No.                                                                         | Date        | Name       | Modification                |    |
| Remarks<br>Dimensions in mm. General Tolerances +/- 10mm                           |             |            |                             |    |
| Drawn                                                                              | 14/01/2015  | I.Pozo     |                             |    |
| Checked                                                                            | 14/01/2015  | V.Saiz     | IBER                        |    |
| Scale 1:15                                                                         |             |            | IDER                        | .' |
| Sheet 1/2                                                                          | DIN 7168 IS | SO 2768g   |                             |    |
| Property of IBERSPA S.L. Avda, Plà d'Urgell 2-8 25200 Cenvera, Spain, Don't use wi |             |            |                             |    |