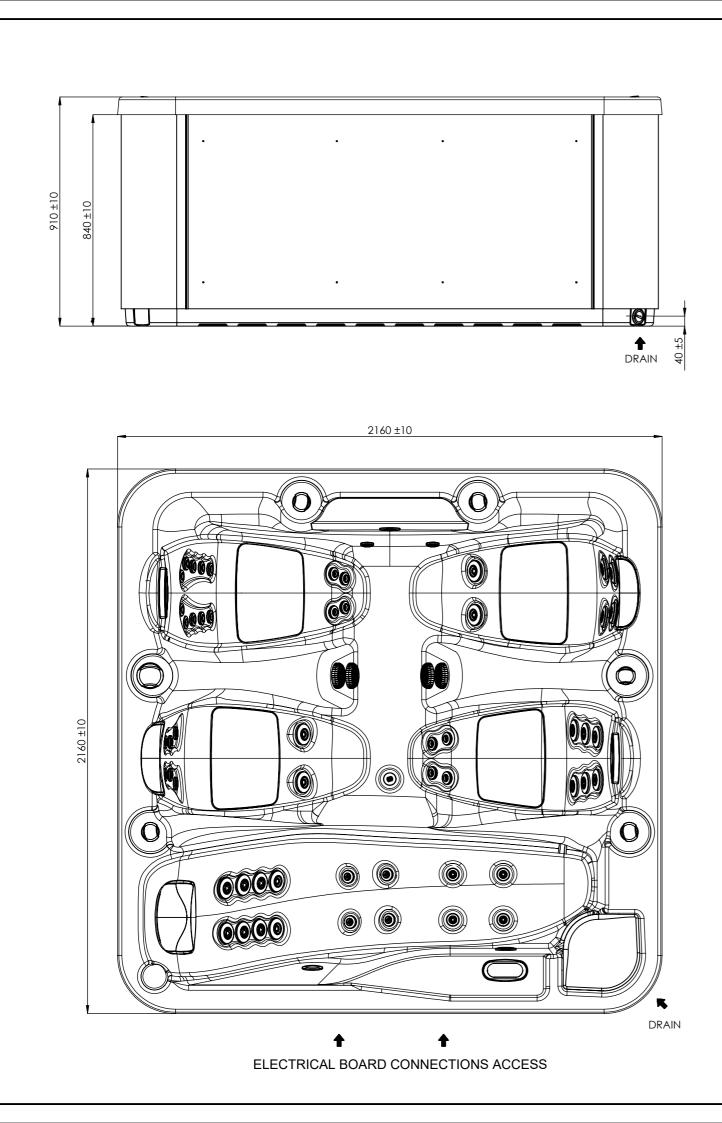

| 04                                                                                 | 10/12/2018  | D.Castillo | Spa weight added.           |    |
|------------------------------------------------------------------------------------|-------------|------------|-----------------------------|----|
| 03                                                                                 | 23/10/2018  | A.Miquel   | DSG waterfall changed.      |    |
| 02                                                                                 | 28/06/2018  | A.Miquel   | Jets changed (CMP)          |    |
| 01                                                                                 | 09/05/2017  | O. Faura   | Changing of electronic part | 1  |
| 05                                                                                 | 28/01/2019  | A.Miquel   | SPA drain position change   | C  |
| Change No.                                                                         | Date        | Name       | Modification                |    |
| Remarks<br>Dimensions in mm. General Tolerances +/- 10mm                           |             |            |                             |    |
| Drawn                                                                              | 14/01/2015  | I.Pozo     |                             |    |
| Checked                                                                            | 14/01/2015  | V.Saiz     | IBER                        |    |
| Scale 1:15                                                                         |             |            | IDER                        | .' |
| Sheet 1/2                                                                          | DIN 7168 IS | SO 2768g   |                             |    |
| Property of IBERSPA S.L. Avda, Plà d'Urgell 2-8 25200 Cenvera, Spain, Don't use wi |             |            |                             |    |